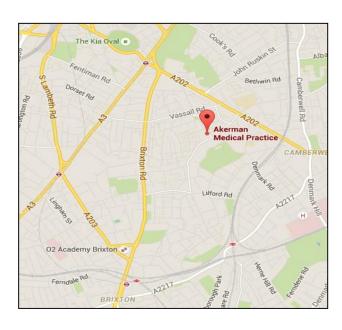

#### **By Car**

There is on street parking locally to the centre.

#### By Rail

The nearest train station is Loughborough Junction which is approximately a 20 minute walk. Brixton and Denmark Hill stations are approximately a 25 minute walk

#### By Bus

The nearest bus stop, P5, is outside the front of the centre on Patmos Road. From nearby Camberwell (Vassall Road), the buses that stop there are: 185, 436 and 36

#### By Tube

The nearest tube station is Oval which is a 15 minute walk from the centre.