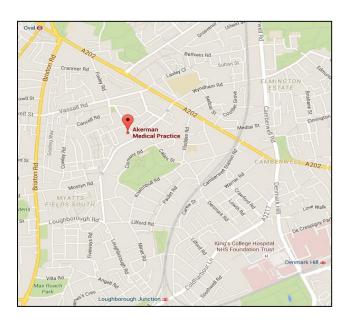

#### **By Car**

There is on street parking locally to the centre.

#### By Rail

The nearest train station is Loughborough Junction which is approximately a 20 minute walk. Brixton and Denmark Hill stations are approximately a 25 minute walk

#### By Bus

The nearest bus stop, P5, is outside the front of the centre on Patmos Road. From nearby Camberwell (Vassall Road), the buses that stop there are: 185, 436 and 36

#### By Tube

The nearest tube station is Oval which is a 15 minute walk from the centre.